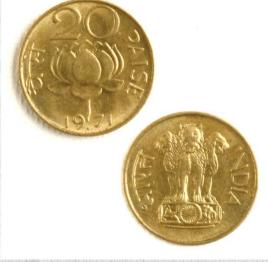

#### \* 1968-71 - 20 paise Aluminium Bronze Coins with the Lotus

✤ 1982-97 - 20 Paise Aluminium Magnesium coins with Floral Design

CoinXpress

#### \* 1968-71 - 20 paise Aluminium Bronze Coins with the Lotus

On the obverse of these coins we can see the Lion Capital of Ashoka in the centre surrounded by the Legend "Bharat" and "India" towards the left and right respectively. On the reverse of this coin we have the lotus inscribed in the centre and the numeral 20 on the top. The text 'Paise' in Devanagari and 'Paise' in English are to the left and right of the lotus respectively. The year of minting is below the lotus and the mint mark as usual is below the year.

## CoinXpress

| 20 Paise 1968-71 |                  |  |  |
|------------------|------------------|--|--|
| Year of Minting  | 1968-71          |  |  |
| Metal            | Aluminium Bronze |  |  |
| Weight           | 4.5 gm           |  |  |
| Diameter         | 22 mm            |  |  |
| Shape            | Circular         |  |  |
| Edges            | Plain            |  |  |