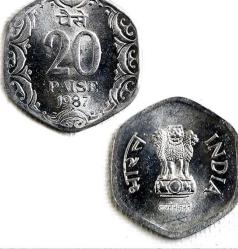

#### \* 1968-71 - 20 paise Aluminium Bronze Coins with the Lotus

✤ 1982-97 - 20 Paise Aluminium Magnesium coins with Floral Design

CoinXpress

#### \* 1982 - 97: 20 Paise Aluminium Magnesium

The only change to the obverse was the addition of the text "Satyamev Jayate" in Devanagari below the lion capital of Ashoka.

The reverse of this coin can be divided into two parts. The first part being the outer periphery/circumference which consists of a floral design. The second part being the inner portion which consist of the denomination inscribed in the centre with "Paise" in Devanagari above and 'Paise' in English below the numeral or denomination. The year of minting was written below the inscription 'Paise' in English and the Mint mark as usual was below the year.

**Point to Note:** As I have mentioned in earlier, although the Noida mint was established in 1988, no Aluminium Magnesium planchet coins of any denomination have been minted by the Noida mint.

| 20 Paise 1982-97 |                     |  |  |  |
|------------------|---------------------|--|--|--|
| Year of Minting  | 1982-97             |  |  |  |
| Metal            | Aluminium Magnesium |  |  |  |
| Weight           | 2.20 gm             |  |  |  |
| Diameter         | 26 mm               |  |  |  |
| Shape            | Hexagonal           |  |  |  |
| Edges            | Plain               |  |  |  |